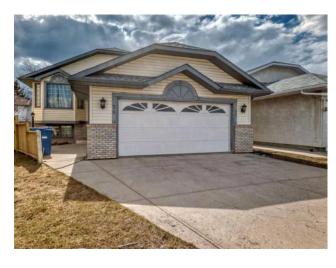

## 24 Carmel Place NE Calgary, Alberta

MLS # A2125603

\$674,900

| Division: | Monterey Park                                                          |        |                   |  |  |
|-----------|------------------------------------------------------------------------|--------|-------------------|--|--|
| Туре:     | Residential/House                                                      |        |                   |  |  |
| Style:    | Bi-Level                                                               |        |                   |  |  |
| Size:     | 1,426 sq.ft.                                                           | Age:   | 1994 (30 yrs old) |  |  |
| Beds:     | 4                                                                      | Baths: | 3                 |  |  |
| Garage:   | Double Garage Attached                                                 |        |                   |  |  |
| Lot Size: | 0.15 Acre                                                              |        |                   |  |  |
| Lot Feat: | Back Yard, Cul-De-Sac, Fruit Trees/Shrub(s), Few Trees, Landscaped, Pi |        |                   |  |  |